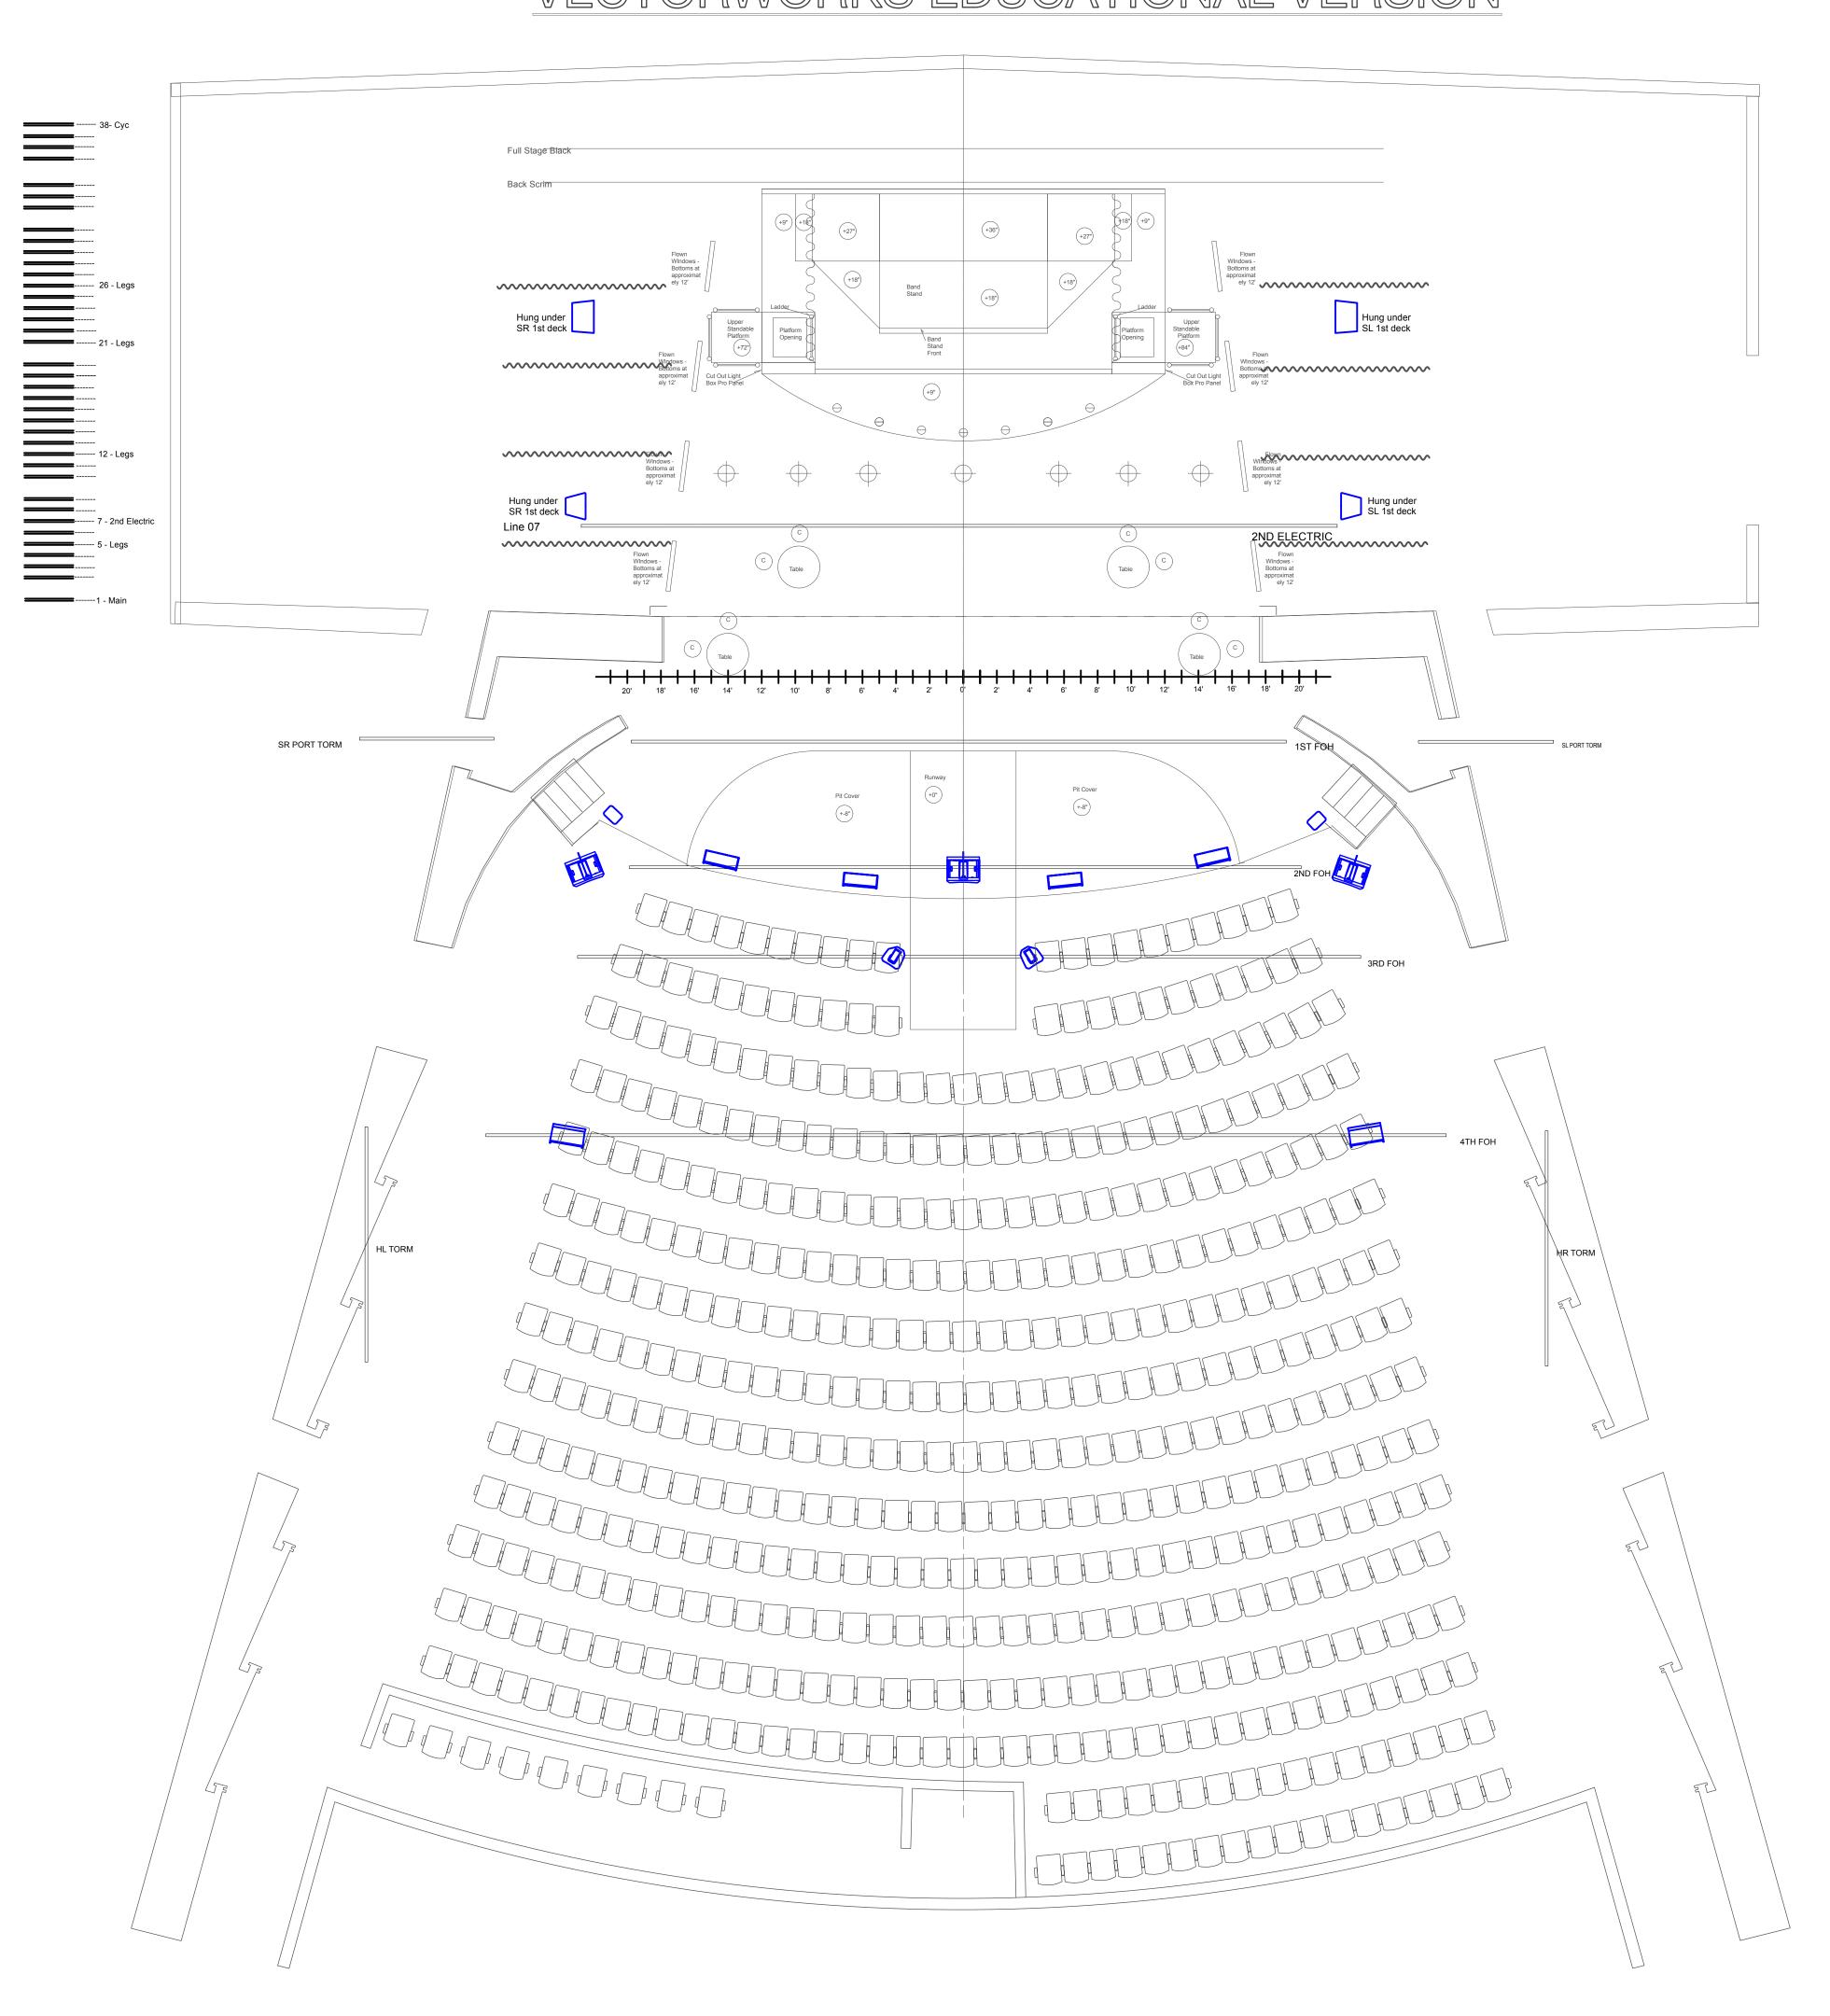

## NOTES

2nd FOH:

Center Cluster does not affect light placement

4th FOH:

Outer QSCs are mounted as close as possible to TVs

## **Ground Plan**

Draft

Forest Roberts Theatre Marquette, Michigan

THIS DRAWING REPRESENTS VISUAL CONCEPTS AND CONSTRUCTION SUGGESTIONS ONLY. THE DESIGNER IS UNQUALIFIED TO DETERMINE THE ELECTRICAL OR STRUCTUAL APPROPRIATENESS OF THE DESIGN AND WILL NOT ASSUME RESPONSIBILTY FOR IMPROPER ENGINEERING. CONSTRUCTION OR USE. ALL MATERIALS AND CONSTRUCTION MUST MEET THE MOST STRINGENT LOCAL SAFTEY FIRE CODES.