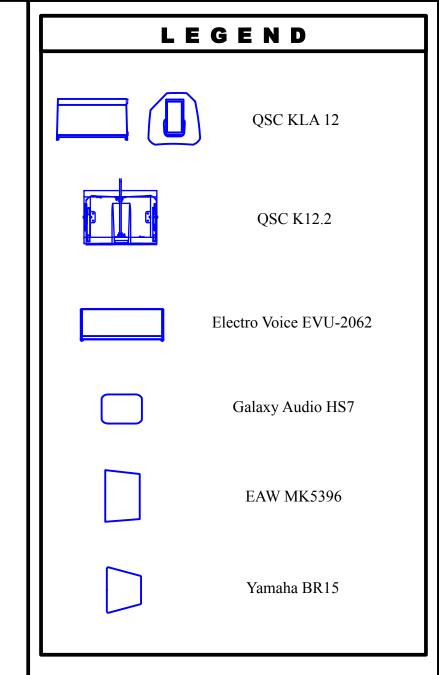

## VECTORWORKS EDUCATIONAL VERSION

VECTORWORKS EDUCATIONAL VERSION

| <ol> <li>Speaker Ground Plan</li> <li>Speaker Section Plan</li> <li>System Block Diagram</li> </ol> |                      |  |  |
|-----------------------------------------------------------------------------------------------------|----------------------|--|--|
| <u>'</u>                                                                                            |                      |  |  |
| 3 System Block Diagram                                                                              |                      |  |  |
|                                                                                                     | System Block Diagram |  |  |
| Pit Layout                                                                                          |                      |  |  |
|                                                                                                     |                      |  |  |
|                                                                                                     |                      |  |  |
|                                                                                                     |                      |  |  |
|                                                                                                     |                      |  |  |
|                                                                                                     |                      |  |  |